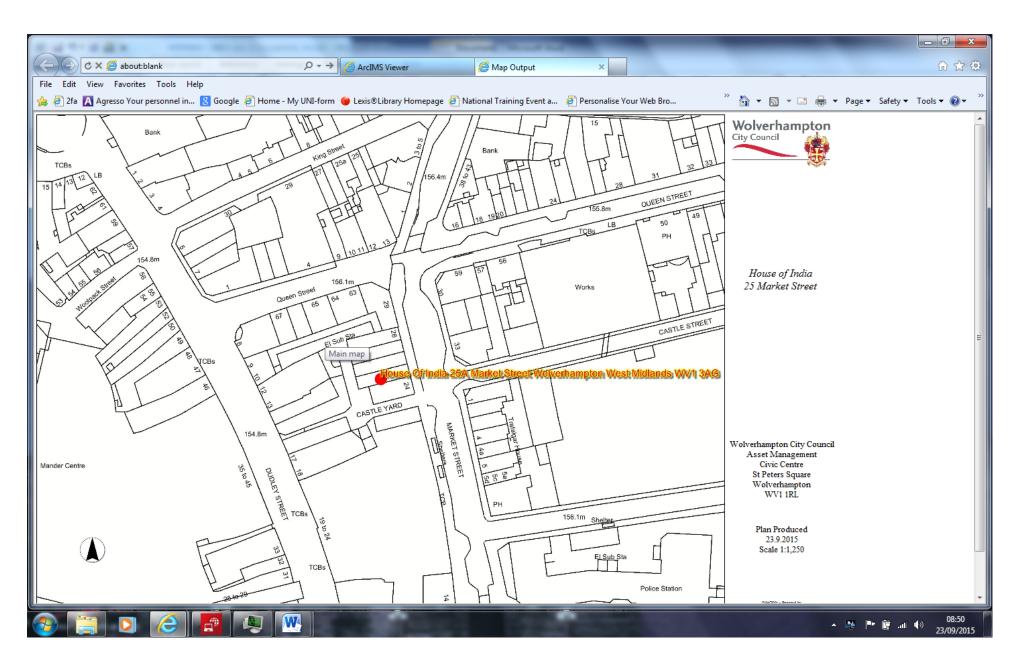

## **Licensing Sub-Committee**

17 December 2015

**Report Title** 

Licensing Act 2003 – Application for a Variation of a Premises Licence in respect of

House of India, 25 Market Street,

Wolverhampton WV1 3AG

#### 2.0 Background

- 2.1 An application has been received from Rohit Kumar Saharan, for a premises licence in respect of House of India, 25 Market Street, Wolverhampton WV1 3AG and a copy of the application is attached at Appendix 1
- 2.2 The premises are in St Peters ward and a location plan is attached at Appendix 2.
- 2.3 The application is in respect of regulated entertainment, and the sale/supply of alcohol on the premises, and late night refreshment; the precise detail of what has been applied for can be found within the operating schedule of the application of the application.
- 2.6 The House of India is situated within the Cumulative Impact Zone. A copy of the policy and area which it covers is attached at Appendix 3.
- 2.7 The following responsible authorities have been consulted on this application:
  - Licensing Authority
  - West Midlands Fire Service
  - Planning
  - Trading Standards
  - Social Services
  - Local Health Board
  - Environmental Health (Commercial)
  - West Midlands Police
- 2.8 The following have all made relevant representations and are objecting to the grant of this application citing the Cumulative Impact Policy and the licensing objectives:
  - West Midlands Police
  - Licensing Authority